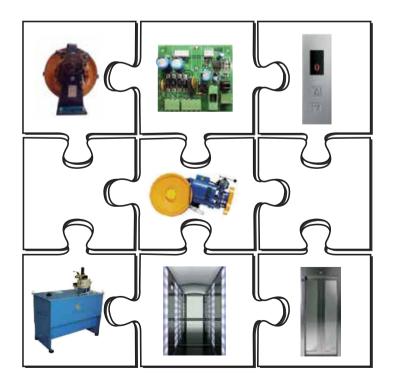

# **MOD** Kits

You can either choose from the MOD Kits we designed or select separately the components which best meet your needs and get your own enhanced solution.

Safety kit ensures the safe operation of the lift for both passengers and technicians.

## Passenger

- Car door and apron
- Car safety lights
- Light barrier
- Landing door locks
- Emergency auto dialer in the car

# Car roof balustrade

Maintenance/Personnel

• Counterweight guard

- Shaft lights
- Pit ladder
- Intercom in the shaft

## **Overall operation**

- Overspeed governor
- Safety gear conversion kit
- Buffers and wire ropes
- Rope gripper or new VVVF motor with break
- Limit switches and position sensors

## **KLEEMANN MOD Kits provide you**

solutions that meet all standards and safety requirements.

- frequency inverter
- Serial bus controller with standby mode
- Operating panels and indicators
- Door operator
- LED light inside the car
- New guide shoes or rollers
- Halogen-free wiring

## Additional options to maximise energy saving

- Power regeneration system
- Destination control for multiplex systems

- Efficiency kit ensures excellent ride quality and reduces
- energy consumption.
- VVVF Gearless drive or Hydraulic power unit with
- Low power consumption shaft lights
- Suspension conversion kit from 1:1 to 2:1