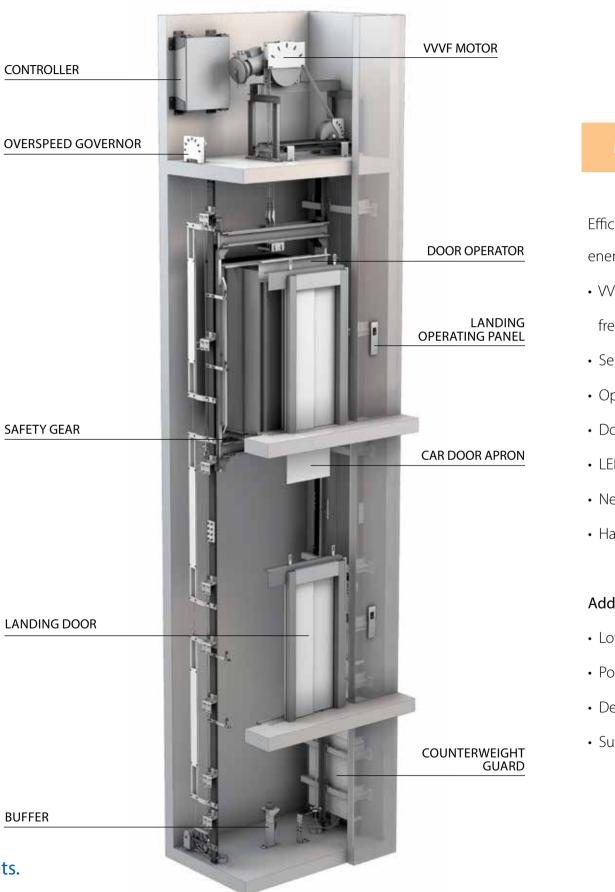

## **Overall operation**

- Overspeed governor
- Safety gear conversion kit
- Buffers and wire ropes
- Rope gripper or new VVVF motor with break
- Limit switches and position sensors

## **KLEEMANN MOD Kits provide you**

solutions that meet all standards and safety requirements.

- frequency inverter
- Serial bus controller with standby mode
- Operating panels and indicators
- Door operator
- LED light inside the car
- New guide shoes or rollers
- Halogen-free wiring