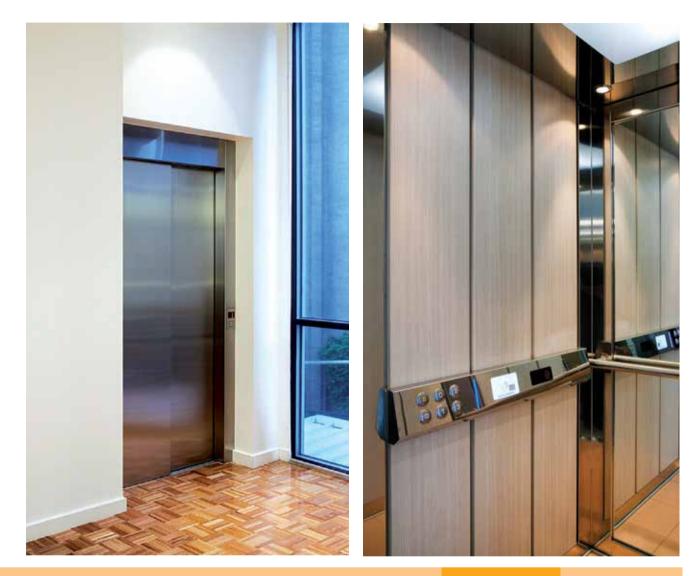

# Full MOD

In case of full replacement, our wide product range of traction and hydraulic lifts will fulfill any project's requirements.

Atlas Mini, Atlas RPH MRL and Maison T Plus are ideal traction solutions for existing buildings with narrow shafts and reduced pit and headroom dimensions. If a hydraulic solution is what you are looking for, contact us at **modernisation@kleemann.gr**.