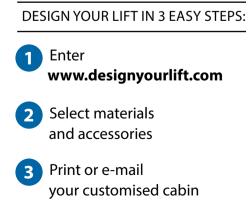

### **DESIGN YOUR LIFT**

Create the look and feel of your elevator just the way you like it, by exploiting the KLEEMANN application "Design your Lift".

Combine colours, materials, lighting and fixtures from our ready-made design lines with numerous styles for walls, ceilings and floors from luxurious to minimal, from basic to sophisticated, from warm and cozy to durable and firm.