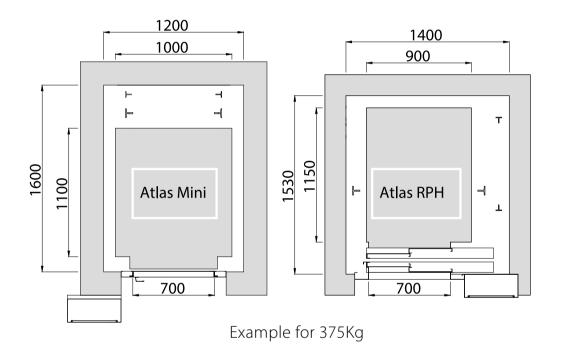

# Full MOD

In case of full replacement, our wide product range of traction and hydraulic lifts will fulfill any project's requirements.

Atlas Mini, Atlas RPH MRL and Maison T Plus are ideal traction solutions for existing buildings with narrow shafts and reduced pit and headroom dimensions. If a hydraulic solution is what you are looking for, contact us at **modernisation@kleemann.gr**.

| Technical Specifications | Atlas Mini | Atlas RPH MRL | Maison T Plus |
|--------------------------|------------|---------------|---------------|
| Rated Load (Kg)          | 180-450    | 300-750       | 320-450       |
| Suspension               | 2:1        | 2:1           | 2:1           |
| Machine Room             | MRL        | MRL           | MRL           |
| Max Travel (m)           | 30         | 45            | 12            |
| Max Number of Stops      | 11         | 16            | 6             |
| Max Rated Speed (m/sec)  | 1,0        | 1,0           | 0,4           |
| Min Pit Depth            | 350        | 370           | 250           |
| Min Headroom             | 2950       | 2900          | 2600          |